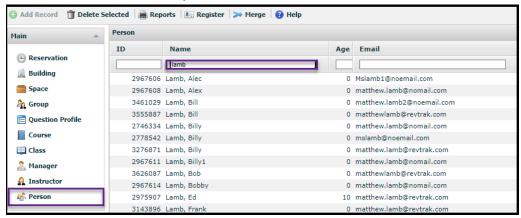

## View a Registrant's Question Profile Answers

1. To locate a registrant's answers to the questions that were asked at the time of registration, click on the **Person** menu option under the **Main** menu.

- Search for the last name of the student and double-click into the student's profile.
- 2. Locate the Registration for the class that contains the registrant's responses and double-click into it.

- In the **Registration** window, click on the **Questions** tab to view the registrant's answers to the question profile's custom **Registration Questions**, as well as **Standard Questions**.
- To see responses to Registration Questions in report form, click **Reports** in the lower left-hand corner of the **Registration** window.