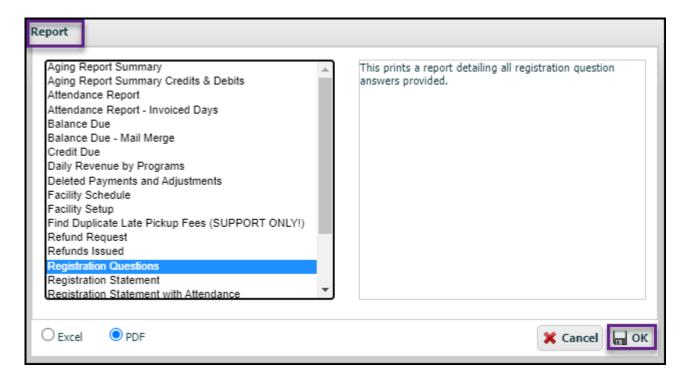

• In the **Report** window which opens, navigate to the **Registration Questions** report. Select the report format, Excel or PDF, before clicking **OK**.