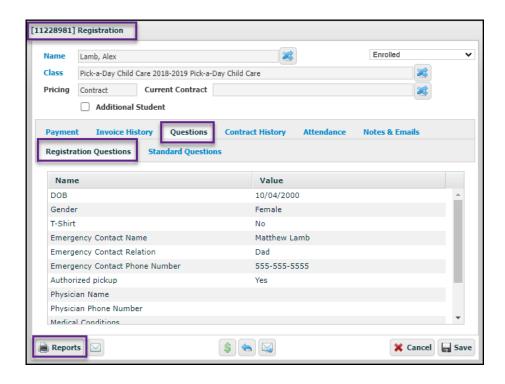

- Search for the last name of the student and double-click into the student's profile.
- 2. Locate the Registration for the class that contains the registrant's responses and double-click into it.

- In the **Registration** window, click on the **Questions** tab to view the registrant's answers to the question profile's custom **Registration Questions**, as well as **Standard Questions**.
- To see responses to Registration Questions in report form, click **Reports** in the lower left-hand corner of the **Registration** window.